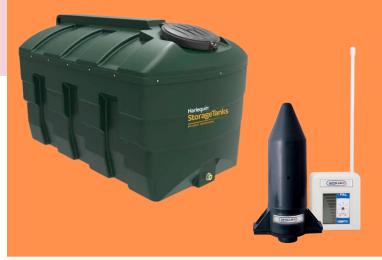

Outputs from 15-36kW

15 models available

Up to 94.5% space heating efficiencies

Awarded Which? Best Buy in 2017, 2018 & 2019

Reillo RDB BLU blue flame burner technology

Up to 10 year guarantee\*

We can also supply and fit bunded oil tanks, oil lines and ultrasonic oil level detectors.