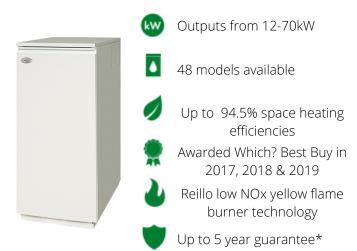

## **Vortex Range**

The extensive Vortex range consists of internal, external, boiler house, combi and wall hung models. Incredibly efficient and incorporating the latest low NOx burner technology. The diverse range delivers flexibility when it comes to installation. From slimline models through to durable powder-coated external variants, this oil range provides choice, enabling you to select the solution to best suit your needs.

Outputs from 15-36kW

15 models available

Up to 94.5% space heating efficiencies

Awarded Which? Best Buy in 2017, 2018 & 2019

Reillo RDB BLU blue flame burner technology

Up to 10 year guarantee\*

We can also supply and fit bunded oil tanks, oil lines and ultrasonic oil level detectors.